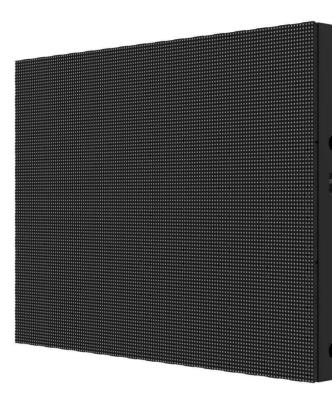

## MATERIALS AND FINISHES

Semi-polished 316 Stainless Steel Cladding (smooth finish)

Satin black powder coated aluminium frame

Flat silver powder coated perforated aluminium panel

LED digital display screen