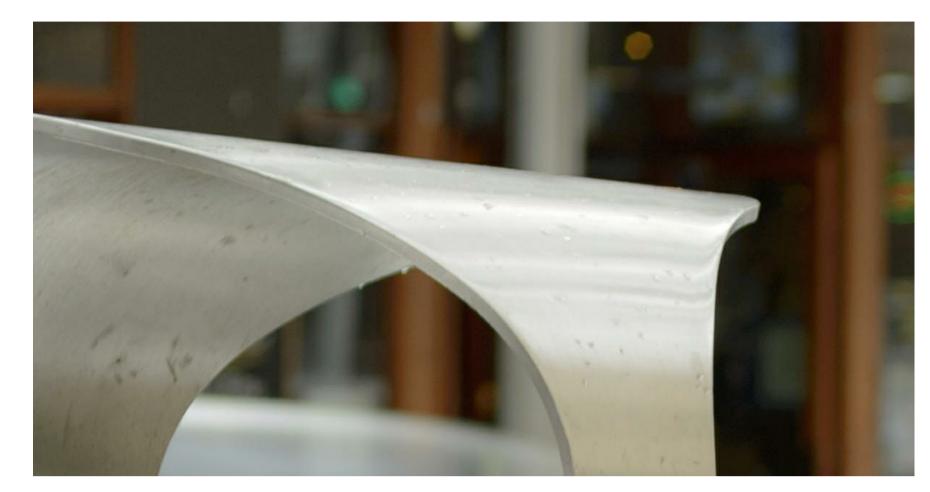

## MATERIALS AND FINISHES

Semi-polished 316 Stainless Steel Cladding (smooth finish)

Satin black powder coated aluminium frame

Flat silver powder coated perforated aluminium panel

LED digital display screen