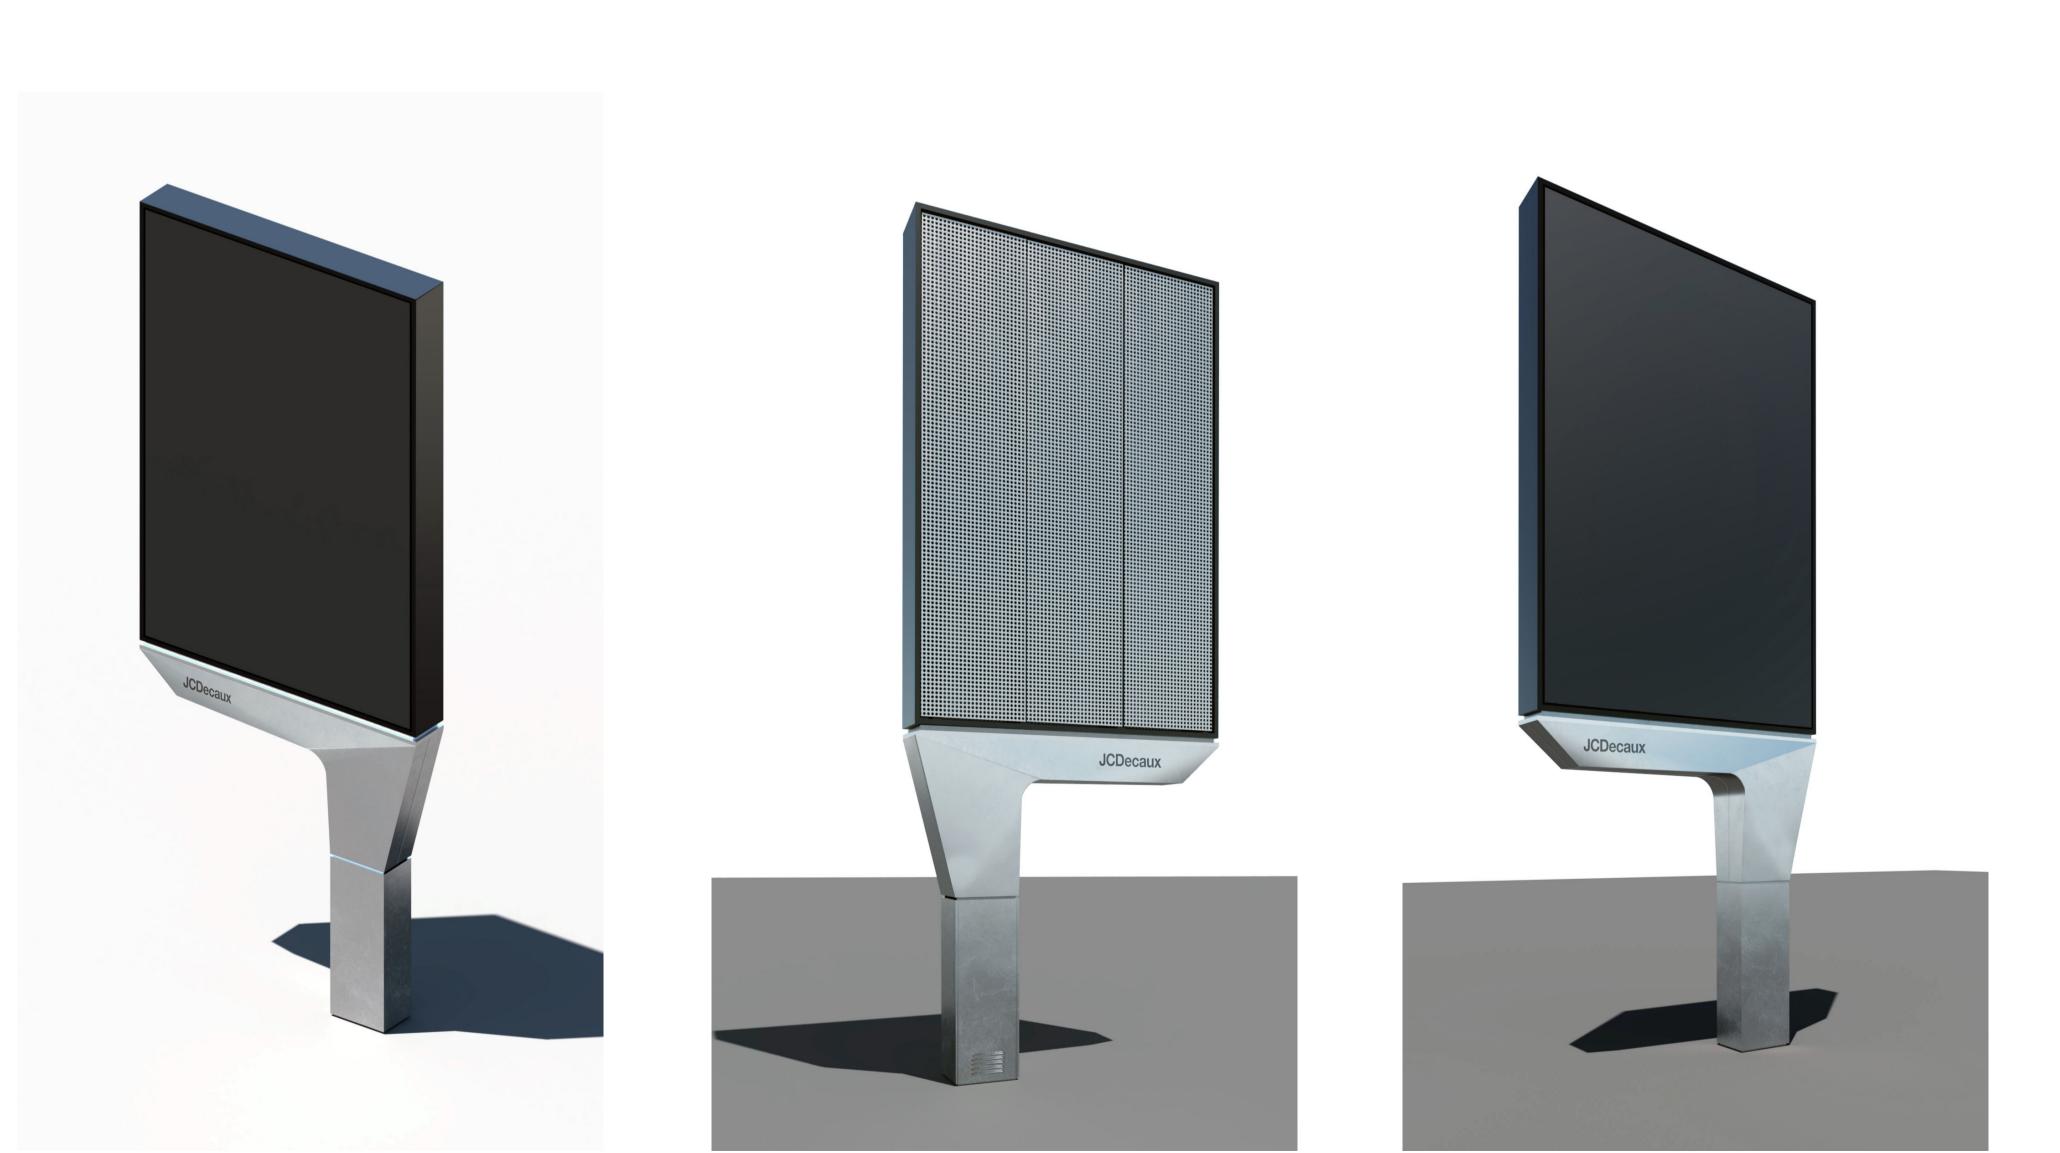

## MATERIALS AND FINISHES

Semi-polished 316 Stainless Steel Cladding (smooth finish)

Satin black powder coated aluminium frame

Flat silver powder coated perforated aluminium panel

LED digital display screen

## **Tzannes**

@ A1

JCD Multi-Site P50

Multi-site

Status NOT FOR CONSTRUCTION

Material finishes and Renders - sheet

Date Created Checked 31/01/22 ΤZ 21027 003