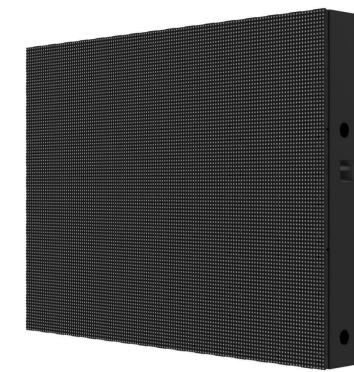

## MATERIALS AND FINISHES

Semi-polished 316 Stainless Steel Cladding (smooth finish)

Satin black powder coated aluminium frame

Flat silver powder coated perforated aluminium panel

LED digital display screen