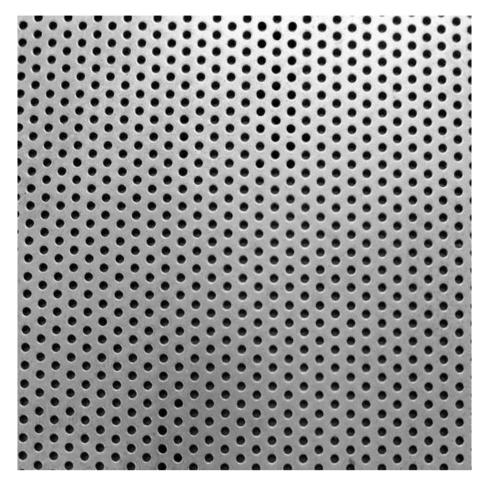

## MATERIALS AND FINISHES

Semi-polished 316 Stainless Steel Cladding (smooth finish)

Satin black powder coated aluminium frame

Flat silver powder coated perforated aluminium panel

LED digital display screen