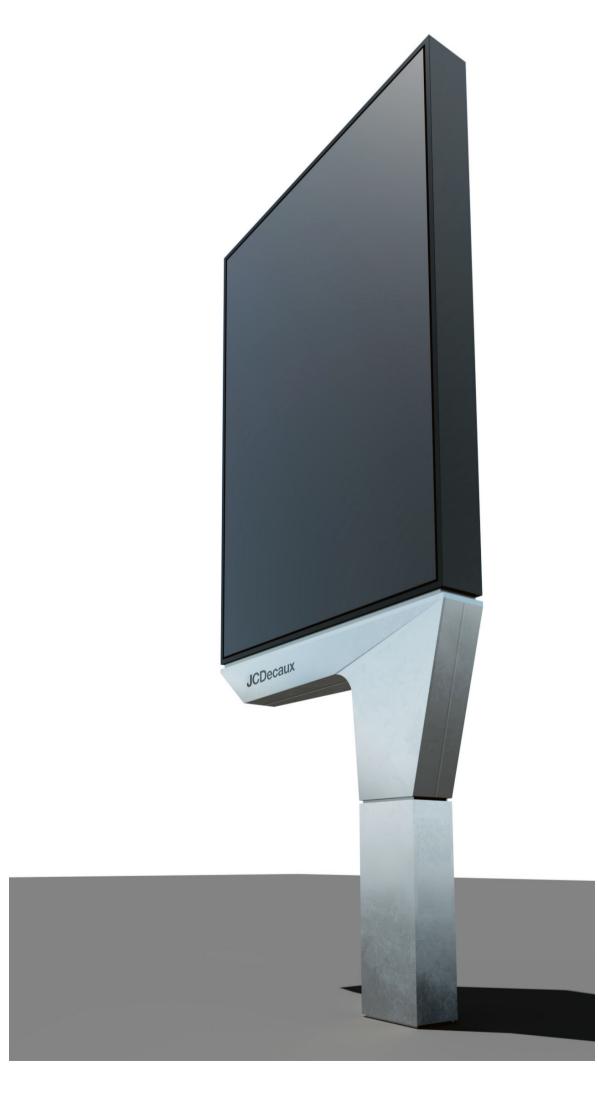

## MATERIALS AND FINISHES

Semi-polished 316 Stainless Steel Cladding (smooth finish)

Satin black powder coated aluminium frame

Flat silver powder coated perforated aluminium panel

LED digital display screen